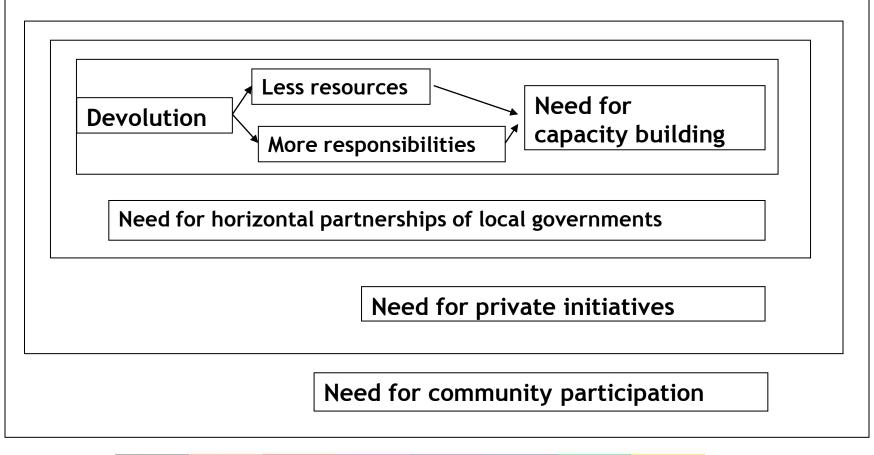

#### Promotion of Decentralization

- Constructing an administration system in which the local residents decide on their own (self-determination) and take responsibility (selfresponsibility).
- Shifting from the administration system of "uniformity and integration" to that of "diversification and decentralization."

#### Enhancement of the Administration System

- Promoting local administration reform: Rationalization of the system and the organization, introduction of administration assessment, enhancement of the information disclosure and the audit function, etc.
- Promoting merger of the municipalities.

#### Enrichment of the Financial Base

- The local revenue be shifted to depending on the local taxes, expanding the local taxation, introduction of the pro forma standard taxation into the corporate taxes, properly applying the local tax autonomy.
- Reducing the national government involvement in the local expenditure through national legislation, etc.
- Reconsidering drastically the governmental subsidy contributions.
- Securing a stable amount from the local allocation tax and simplifying the calculation method.