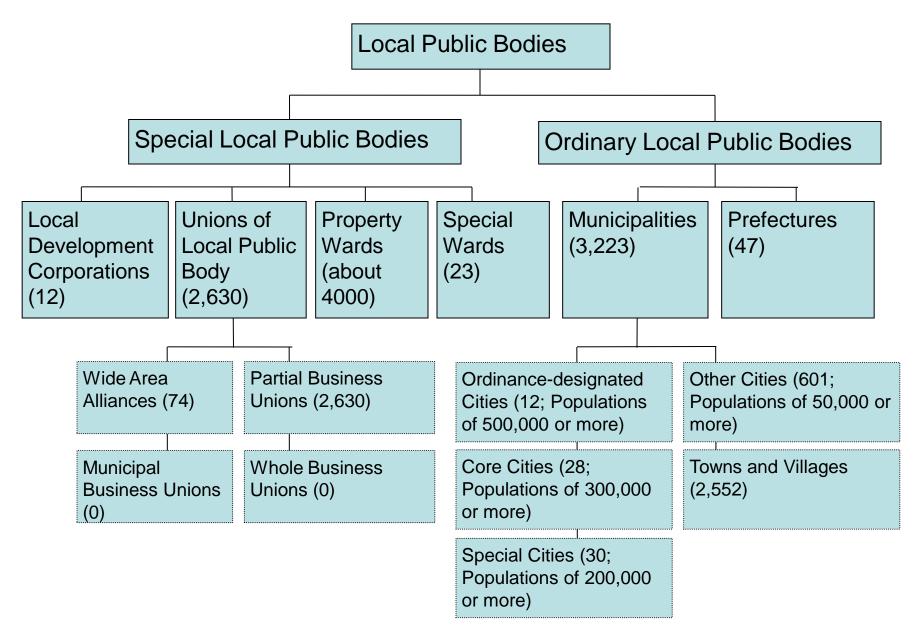

l assistance (implemented by JBIC, smaller scale by various ministries)
- Grass root assistance (implemented by embassies stationed in respective countries)
- JBIC in charge of loans

# JBIC ODA Loan Project Cycle

Sursa: Ken YAMAMOTO Project Development Department



# Division of administrative responsabilities among the national, prefectural and municipal leveles



## Government System of Japan



Note: Prior to WWII, the prefectures were considered regional government bodies and the governors were appointed by the national government. In the three major metropolises of Tokyo, Kyoto and Osaka, the prefectural governors also served as mayors. The local government bodies were cities, towns and villages only, and the head of each was selected by the Diet.

# Types of Local Public Bodies



# Problems of Local Administration and Finance

#### Promotion of Decentralization

- Constructing an administration system in which the local residents decide on their own (self-determination) and take responsibility (selfresponsibility).
- Shifting from the administration system of "uniformity and integration" to that of "diversification and decentralization."

#### Enhancement of the Administration System

- Promoting local administration reform: Rationalization of the system and the organization, introduction of administration assessment, enhancement of the information disclosure and the audit function, etc.
- Promoting merger of the municipalities.

# Problems of Local Administration and Finance

#### Enrichment of the Financial Base

- The local revenue be shifted to depending on t