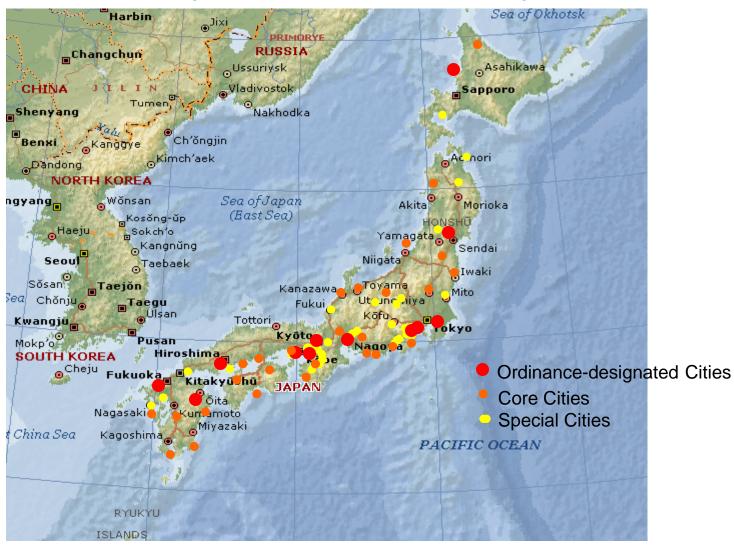

# Division of administrative responsabilities among the national, prefectural and municipal leveles

## Government System of Japan

Note: Prior to WWII, the prefectures were considered regional government bodies and the governors were appointed by the national government. In the three major metropolises of Tokyo, Kyoto and Osaka, the prefectural governors also served as mayors. The local government bodies were cities, towns and villages only, and the head of each was selected by the Diet.