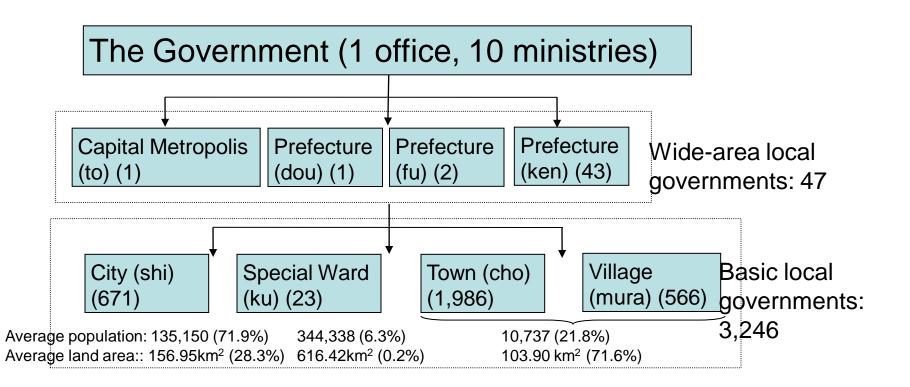

# Division of administrative responsabilities among the national, prefectural and municipal leveles

## Government System of Japan

Note: Prior to WWII, the prefectures were considered regional government bodies and the governors were appointed by the national government. In the three major metropolises of Tokyo, Kyoto and Osaka, the prefectural governors also served as mayors. The local government bodies were cities, towns and villages only, and the head of each was selected by the Diet.