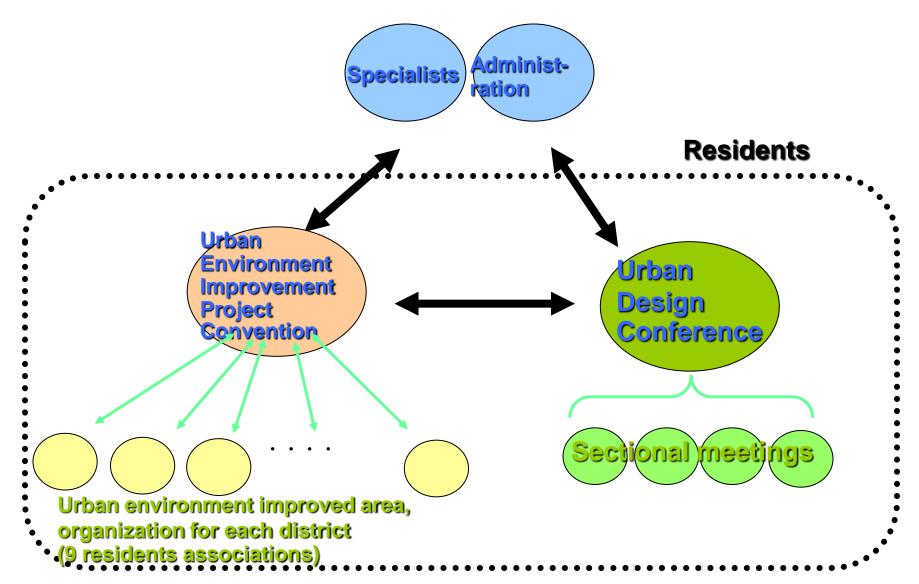

#### Yanagi-machi Historical Town Conservation Society

inaugurated in 1986

Waterway committee Scenery committee Building reviewing committee

Ryurakuan management committee

# "Urban Design rule"

## Basic concept of city planning

- 1. Town that makes the best of blessing of water.
- 2. Town with the castle and mountains.
- 3. Town that makes the best of what we have now.
- 4. Human-friendly town with priority given to pedestrians.
- 5. Town with priority given to treasuring the feeling of welcoming people.
- 6. Lively and active town
- 7. Discuss with all the residents and decide by each district.

# **Historical town conservation rules**

①Align "building height."

②Align "wall surface position."

- 3Harmonize "building design."
- (4) Standardize "colors."

5 Standardize "signboards."

6 Refurbish "facilities and equipment."

# City planning cooperation system of Hachiman-cho